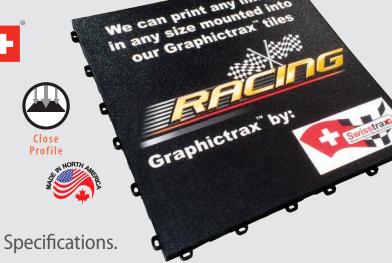

## Endless options to customize your floor.

Take your custom floor to the next level with **Graphictrax®** premium printed vinyl solutions. There has never been an easier way to completely personalize your Swisstrax floor with an image or company logo! Whether you are looking to brand your business, customize your showroom or simply personalize your home garage, **Graphictrax**® is the answer.

Choose from thousands of images, patterns, colors and styles or provide your own high resolution file. Your image is then printed directly onto high quality vinyl that can withstand the demands of both residential and commercial environments.

**Graphictrax®** incorporates the printed vinyl image within an interlocking Polypropylene base. The base features the same patented channeling system as the Ribtrax® tiles, ensuring maximum air flow underneath as well as a sturdy, comfortable feel. **Graphictrax**® can be incorporated with any of our 15.75" tile styles to distinguish particular areas and meet the needs of most any flooring environment.