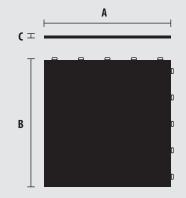

## Dimensions.

A: length 15.75 in (40 cm) B: width 15.75 in (40 cm) C: height 0.75 in (1.9 cm) Weight

23.5 oz. (666.21 g)