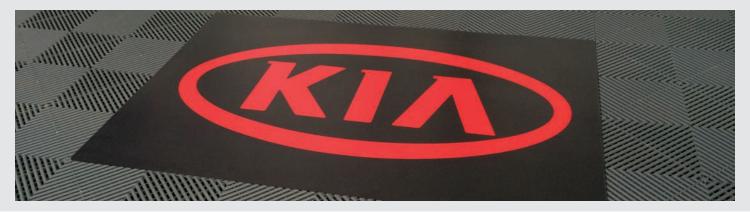

## Endless options to customize your floor.

Take your custom floor to the next level with **Graphictrax®** premium printed vinyl solutions. There has never been an easier way to completely personalize your Swisstrax floor with an image or company logo! Whether you are looking to brand your business, customize your showroom or simply personalize your home garage, **Graphictrax**® is the answer.

Choose from thousands of images, patterns, colors and styles or provide your own high resolution file. Your image is then printed directly onto high quality vinyl that can withstand the demands of both residential and commercial environments.

**Graphictrax®** incorporates the printed vinyl image within an interlocking Polypropylene base. The base features the same patented channeling system as the Ribtrax® tiles, ensuring maximum air flow underneath as well as a sturdy, comfortable feel. **Graphictrax**® can be incorporated with any of our 15.75" tile styles to distinguish particular areas and meet the needs of most any flooring environment.